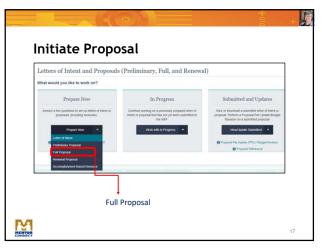

9

**Before You Think About Forms** > Who is your AOR (Authorized Organizational Representative)? > Register your institution in the Research.gov System > Register all Principal Investigators, Co-Principal Investigators and Senior Personnel in Research. > Items can be "parked" in Research.gov! Nothing is FINAL until the AOR clicks "submit" Get started SOONER rather than later! MENTOR 12