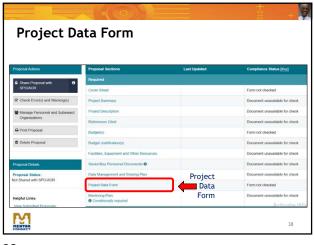

| Proposal Actions                               | Proposal Sections                         | Last Updated | ete all items                  |
|------------------------------------------------|-------------------------------------------|--------------|--------------------------------|
| Share Proposal with                            | Required                                  |              |                                |
| SPOIAOR                                        | Cover Sheet                               |              | Form not checked               |
| Check Error(s) and Warning(s)                  | Project Summary                           |              | Document unavailable for check |
| Manage Personnel and Subaward<br>Organizations | Project Description                       |              | Document unavailable for check |
|                                                | References Giled                          |              | Document unavailable for check |
| 🖨 Print Proposal                               | Budget(s)                                 |              | Form not checked               |
| 8 Delete Proposal                              | Budget Justification(s)                   |              | Document unavailable for check |
|                                                | Facilities, Equipment and Other Resources |              | Document unevaliable for check |
| Proposal Details                               | Seniot/Key Personnel Documents 0          |              | Document unavailable for check |
| Proposal Status:<br>Not Shared with SPO/AOR    | Data Management and Sharing Plan          |              | Document unavailable for check |
|                                                | Project Data Form                         |              | Form not checked               |
| Helpful Links                                  | Mentoring Plan                            |              | Document unavailable for check |
| View Submitted Proposals                       | C Landing Sky repaired                    |              | & cturate 366c                 |