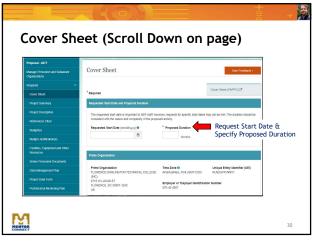

|                                                | : Cover Shee                              | -            |                                |
|------------------------------------------------|-------------------------------------------|--------------|--------------------------------|
|                                                |                                           |              |                                |
| Proposal Actions                               | Proposal Sections                         | Last Updated | Compliance Status Key          |
| Share Proposal with 0                          | Required                                  |              |                                |
| SPOIAOR                                        | Cover Sheet COV                           | /er Sheet    | Form not checked               |
| Check Error(s) and Warning(s)                  | Project Summary                           |              | Document unavailable for check |
| Manage Personnel and Subaward<br>Organizations | Project Description                       |              | Document unavailable for check |
|                                                | References Giled                          |              | Document unavailable for check |
| 🖨 Print Proposal                               | Budget(s)                                 |              | Form not checked               |
| 8 Delete Proposal                              | Budget Justification(s)                   |              | Document unavailable for check |
|                                                | Facilities, Equipment and Other Resources |              | Document unevaliable for check |
| Proposal Details                               | Senior/Key Personnel Documents 0          |              | Document unavailable for check |
| Proposal Status:                               | Data Management and Sharing Plan          |              | Document unavailable for check |
| Not Shared with SPO/AOR                        | Project Data Form                         |              | Form not checked               |
| Helpful Links<br>Varw Submitted Proposals      | Mentoring Plan Conditionally required     |              | Document unavailable for check |

|     | Sheet - G                                  | Jene               |                     | mo                                                 |    |
|-----|--------------------------------------------|--------------------|---------------------|----------------------------------------------------|----|
| Pri | mary Place of Performance                  |                    |                     |                                                    |    |
| P   | lease edit this information if the work wi | ill primarily be p | performed at a loca | tion that is different from the Prime Organization | n. |
|     | Organization Name                          |                    |                     |                                                    |    |
|     | Florence-Darlington Technical College      |                    |                     |                                                    |    |
|     | Country                                    |                    |                     |                                                    |    |
|     | United States                              |                    |                     | 0                                                  |    |
|     | Street Address                             |                    |                     |                                                    |    |
|     | 2715 W LUCAS ST                            |                    |                     |                                                    |    |
| s   | treet Address (Line 2)                     |                    |                     |                                                    |    |
| D   | epartment Name                             |                    |                     |                                                    |    |
|     | City                                       |                    |                     |                                                    |    |
|     | FLORENCE                                   |                    |                     |                                                    |    |
|     | State/Territory                            |                    | * Postal Code       |                                                    |    |
|     | SC - South Carolina                        |                    | 29501-1242          | ZIP Code+4 Lookup (USPS)                           |    |