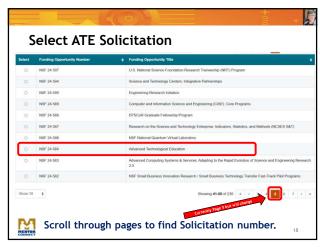

9

**Before You Think About Forms** > Who is your AOR (Authorized Organizational Representative)? > Register your institution in the Research.gov System > Register all Principal Investigators, Co-Principal Investigators and Senior Personnel in Research. > Items can be "parked" in Research.gov! Nothing is FINAL until the AOR clicks "submit" Get started SOONER rather than later! MENTOR 12