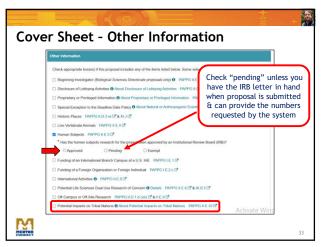

9

**Before You Think About Forms** > Who is your AOR (Authorized Organizational Representative)? > Register your institution in the Research.gov System > Register all Principal Investigators, Co-Principal Investigators and Senior Personnel in Research. > Items can be "parked" in Research.gov! Nothing is FINAL until the AOR clicks "submit" Get started SOONER rather than later! MENTOR 12