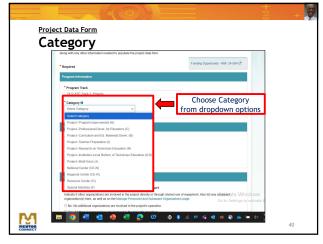

| Project Data Form<br>Primary / | Academic Focus                                                                                                                                                                                                                                                                                                                                                                                                                                                                                                                                                                                                                                                                                                                                                                                                                                                                                                                                                                                                                                                                                                                                                                                                                                                                                                                                                                                                                                                                                                                                                                                                                                                                                                                                                                                                                                                                                                                                                                                                                                                                                                                                  |  |
|--------------------------------|-------------------------------------------------------------------------------------------------------------------------------------------------------------------------------------------------------------------------------------------------------------------------------------------------------------------------------------------------------------------------------------------------------------------------------------------------------------------------------------------------------------------------------------------------------------------------------------------------------------------------------------------------------------------------------------------------------------------------------------------------------------------------------------------------------------------------------------------------------------------------------------------------------------------------------------------------------------------------------------------------------------------------------------------------------------------------------------------------------------------------------------------------------------------------------------------------------------------------------------------------------------------------------------------------------------------------------------------------------------------------------------------------------------------------------------------------------------------------------------------------------------------------------------------------------------------------------------------------------------------------------------------------------------------------------------------------------------------------------------------------------------------------------------------------------------------------------------------------------------------------------------------------------------------------------------------------------------------------------------------------------------------------------------------------------------------------------------------------------------------------------------------------|--|
|                                | Project Data                                                                                                                                                                                                                                                                                                                                                                                                                                                                                                                                                                                                                                                                                                                                                                                                                                                                                                                                                                                                                                                                                                                                                                                                                                                                                                                                                                                                                                                                                                                                                                                                                                                                                                                                                                                                                                                                                                                                                                                                                                                                                                                                    |  |
|                                | Solica para de Analgères elle la des Canada de La cana de la paraval. Elle ensues y Brajhier e adultaj de la de<br>Maria (priver al para de para degrada de la des anales de la paraval. El ensues y Brajhier e adultaj de la de<br>1 sectores de la desta de<br>1 sectores de la desta de<br>1 desta de la desta desta de la desta desta de la desta de la desta desta desta de la desta de la desta desta desta desta desta desta desta desta desta desta<br>desta desta desta<br>desta desta |  |
|                                | Lev Balaci Manguada (A)<br>San San San San San San San San San San                                                                                                                                                                                                                                                                                                                                                                                                                                                                                                                                                                                                                                                                                                                                                                                                                                                                                                                                                                                                                                                                                                                                                                                                                                                                                                                                                                                                                                                                                                                                                                                                                                                                                                                                                                                                                                                                                                                                                                                                                                                                              |  |
|                                | bissip fund         •           Since Thange (Shift on a file (E         •           Operation with search (Shift on a file (E         •           Operation with search (Shift on a file (E         •           Image of mature and search (Shift on a file (Shift on a fil                                                                                                                                                                                     |  |