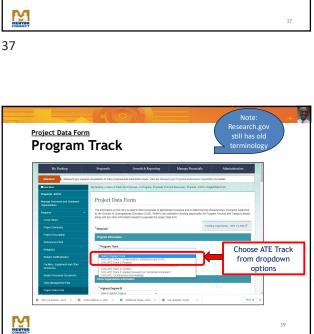

9

**Before You Think About Forms** > Who is your AOR (Authorized Organizational Representative)? > Register your institution in the Research.gov System > Register all Principal Investigators, Co-Principal Investigators and Senior Personnel in Research. > Items can be "parked" in Research.gov! Nothing is FINAL until the AOR clicks "submit" Get started SOONER rather than later! MENTOR 12