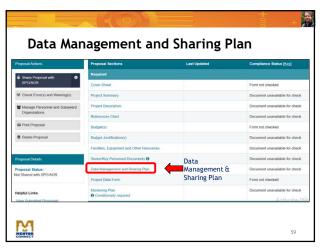

Data Management and Sharing Plan
Cannot exceed two page(s)
Must not be used to circumvent the Project Description page limit listed for the funding opportunity
Should describe how the proposal will conform to NSF policy on the dissemination and sharing of research results