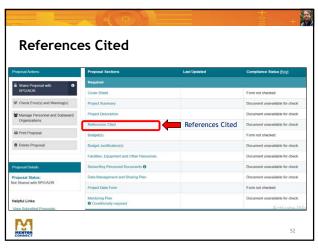

## **References Cited**

- > Use recent and relevant sources (ideally within the last 5 years) that support your project
- > Avoid over-citing Overloading the references section can detract from your main points
- > Use citation management tools like Zotero, Mendeley, or EndNote OR AI tools such as NotebookLM can help manage and format your references
- > Check for accuracy Double-check all references for correct spelling of author names, publication titles, and correct publication years; ensure all URLs and DOIs are functional and up-to-date